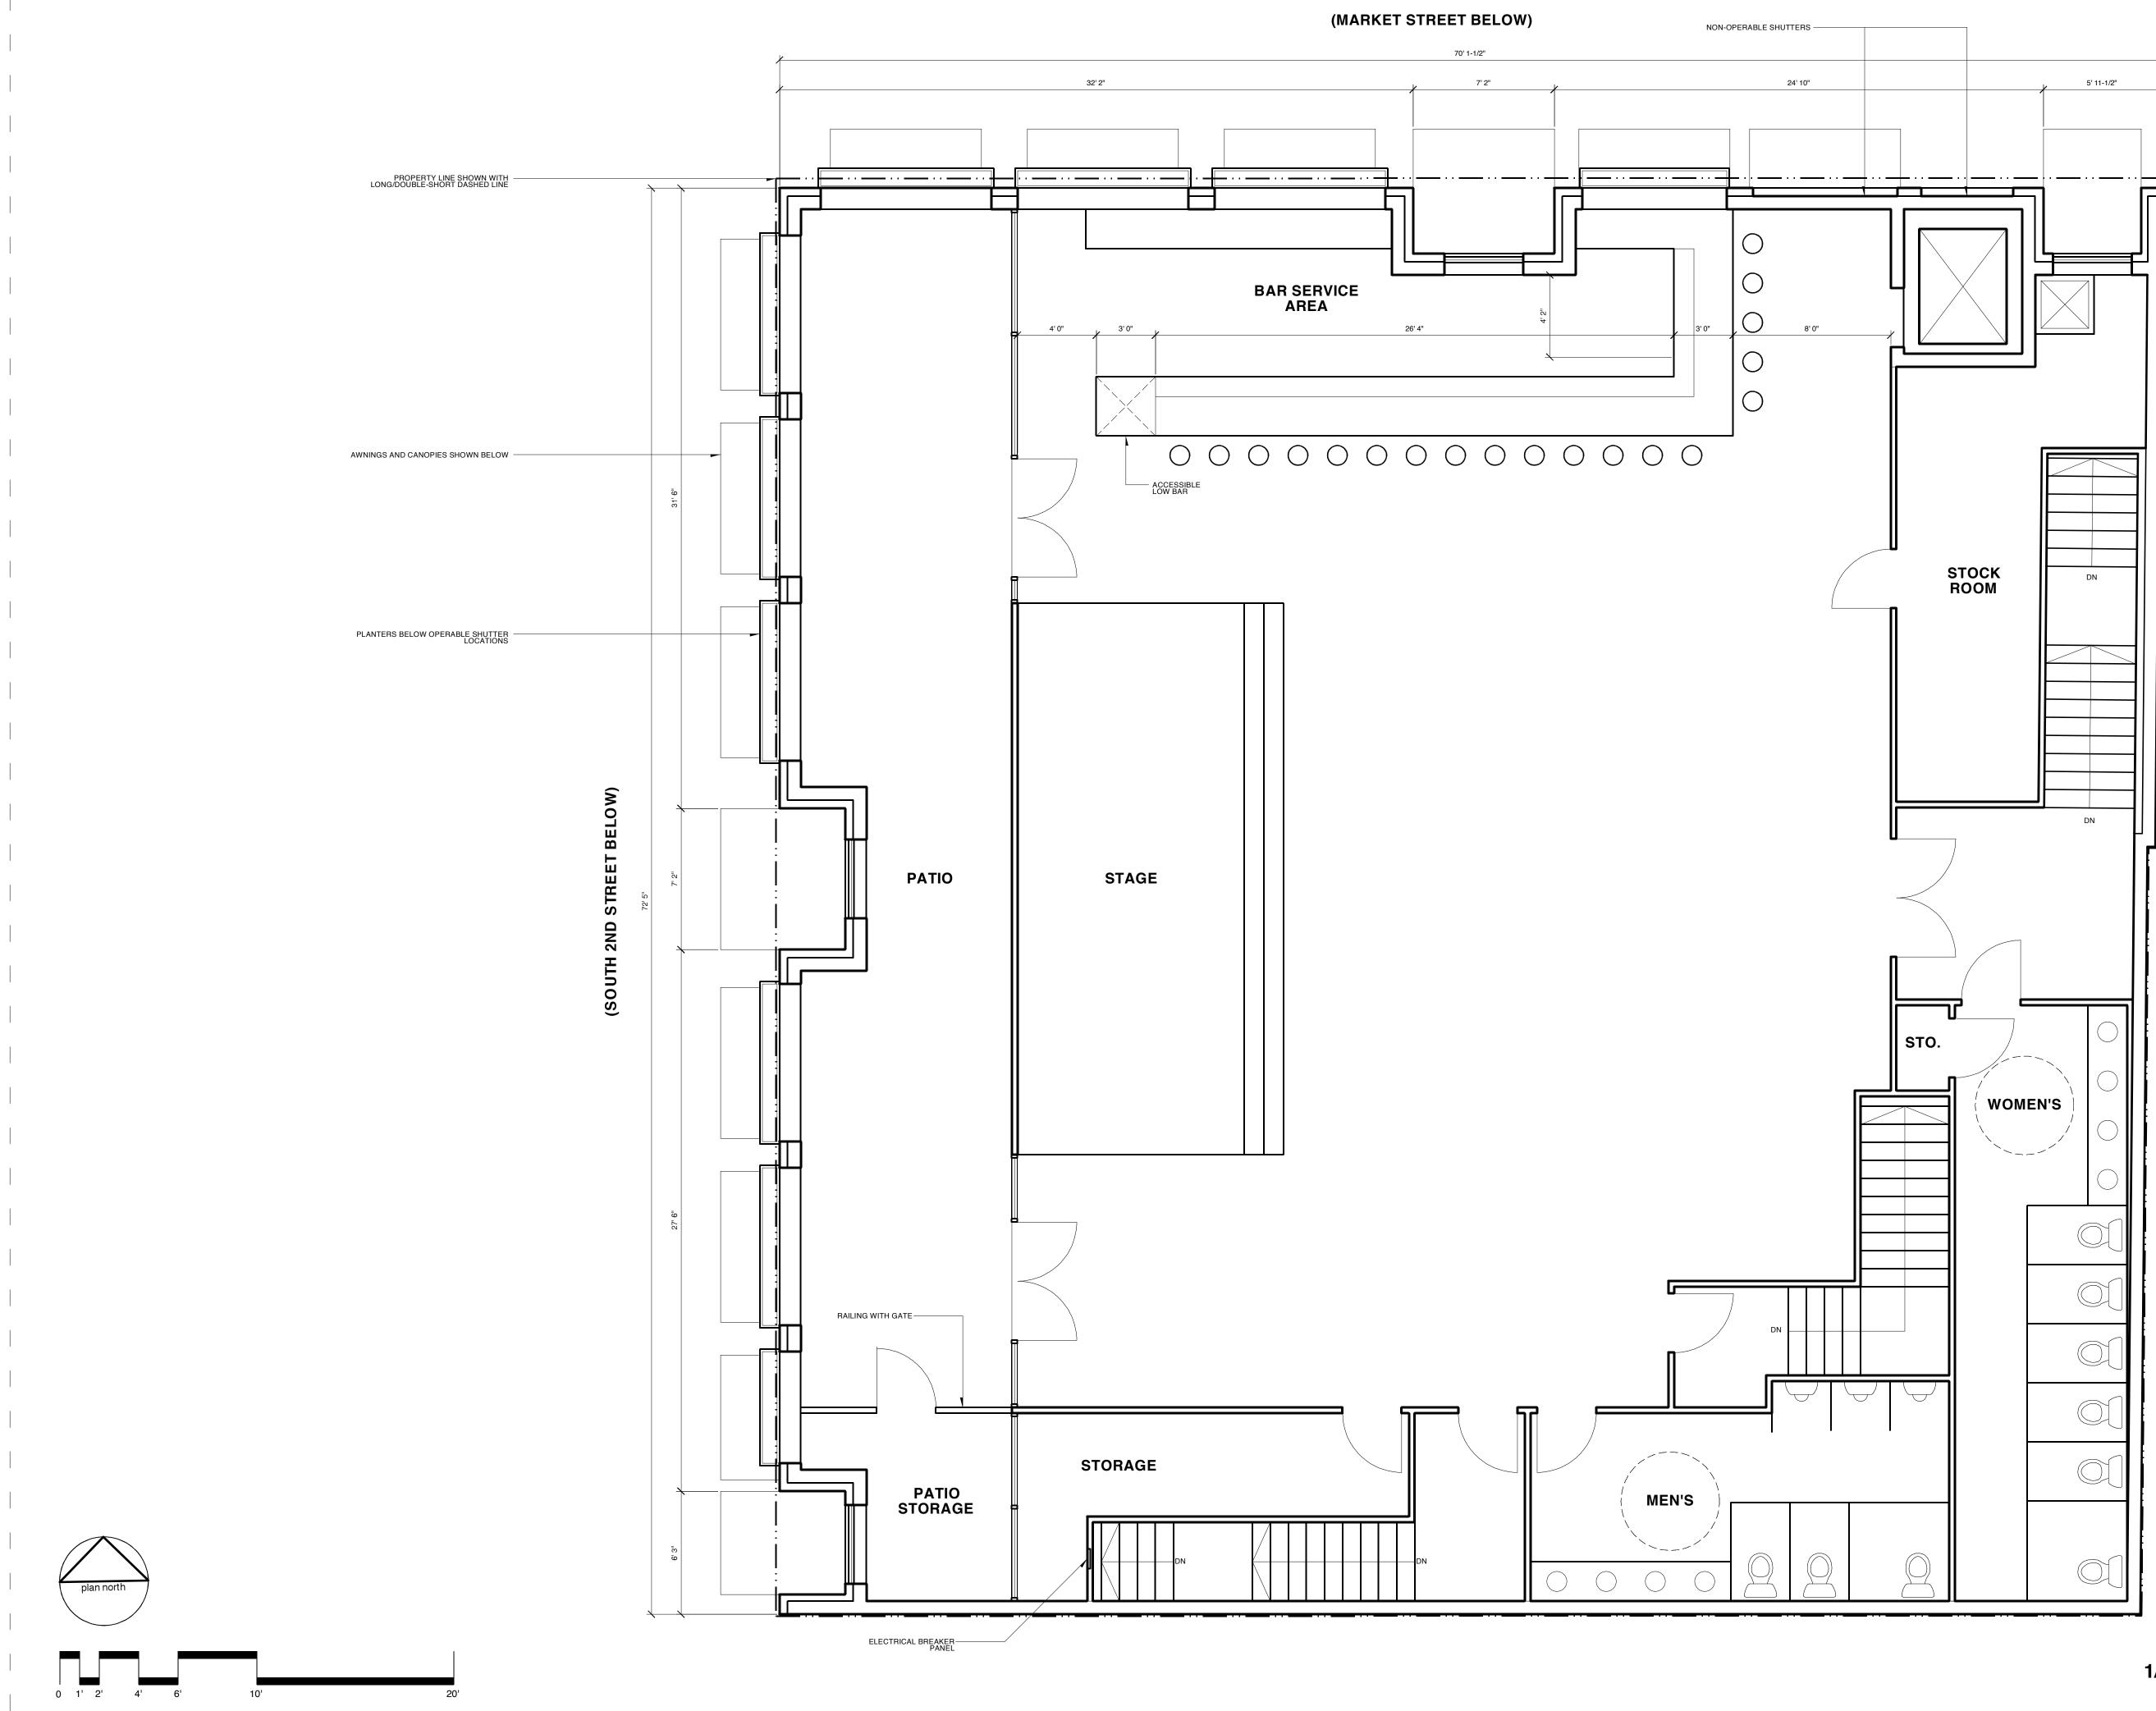

\_\_\_\_\_

Drawings Produced by: Ted Trzos 57 Lee Drive Wilmington, North Carolina 28401 910.362.1133 Drawing Issue Information: date description 04/21/2017 AD Technical Review Committee application. 08/07/2017 AD Revisions addressing Jeff Walton's TRC comments. 08/28/2017 AD For review by NCDOT. 08/28/2017 AD Revisions address Bill McDow's TRC comments. Street Plan Floor Market econd 0 Ñ 20 Project Address: 200 Market Street Wilimgton, North Carolina 28401 Project Owner: 200 Market Street, LLC P.O. Box 2680 Ocean Isle Beach, North Carolina 28449 General Contractor: (To Be Determined) Date: 08/28/2017 AD SHEET: A4