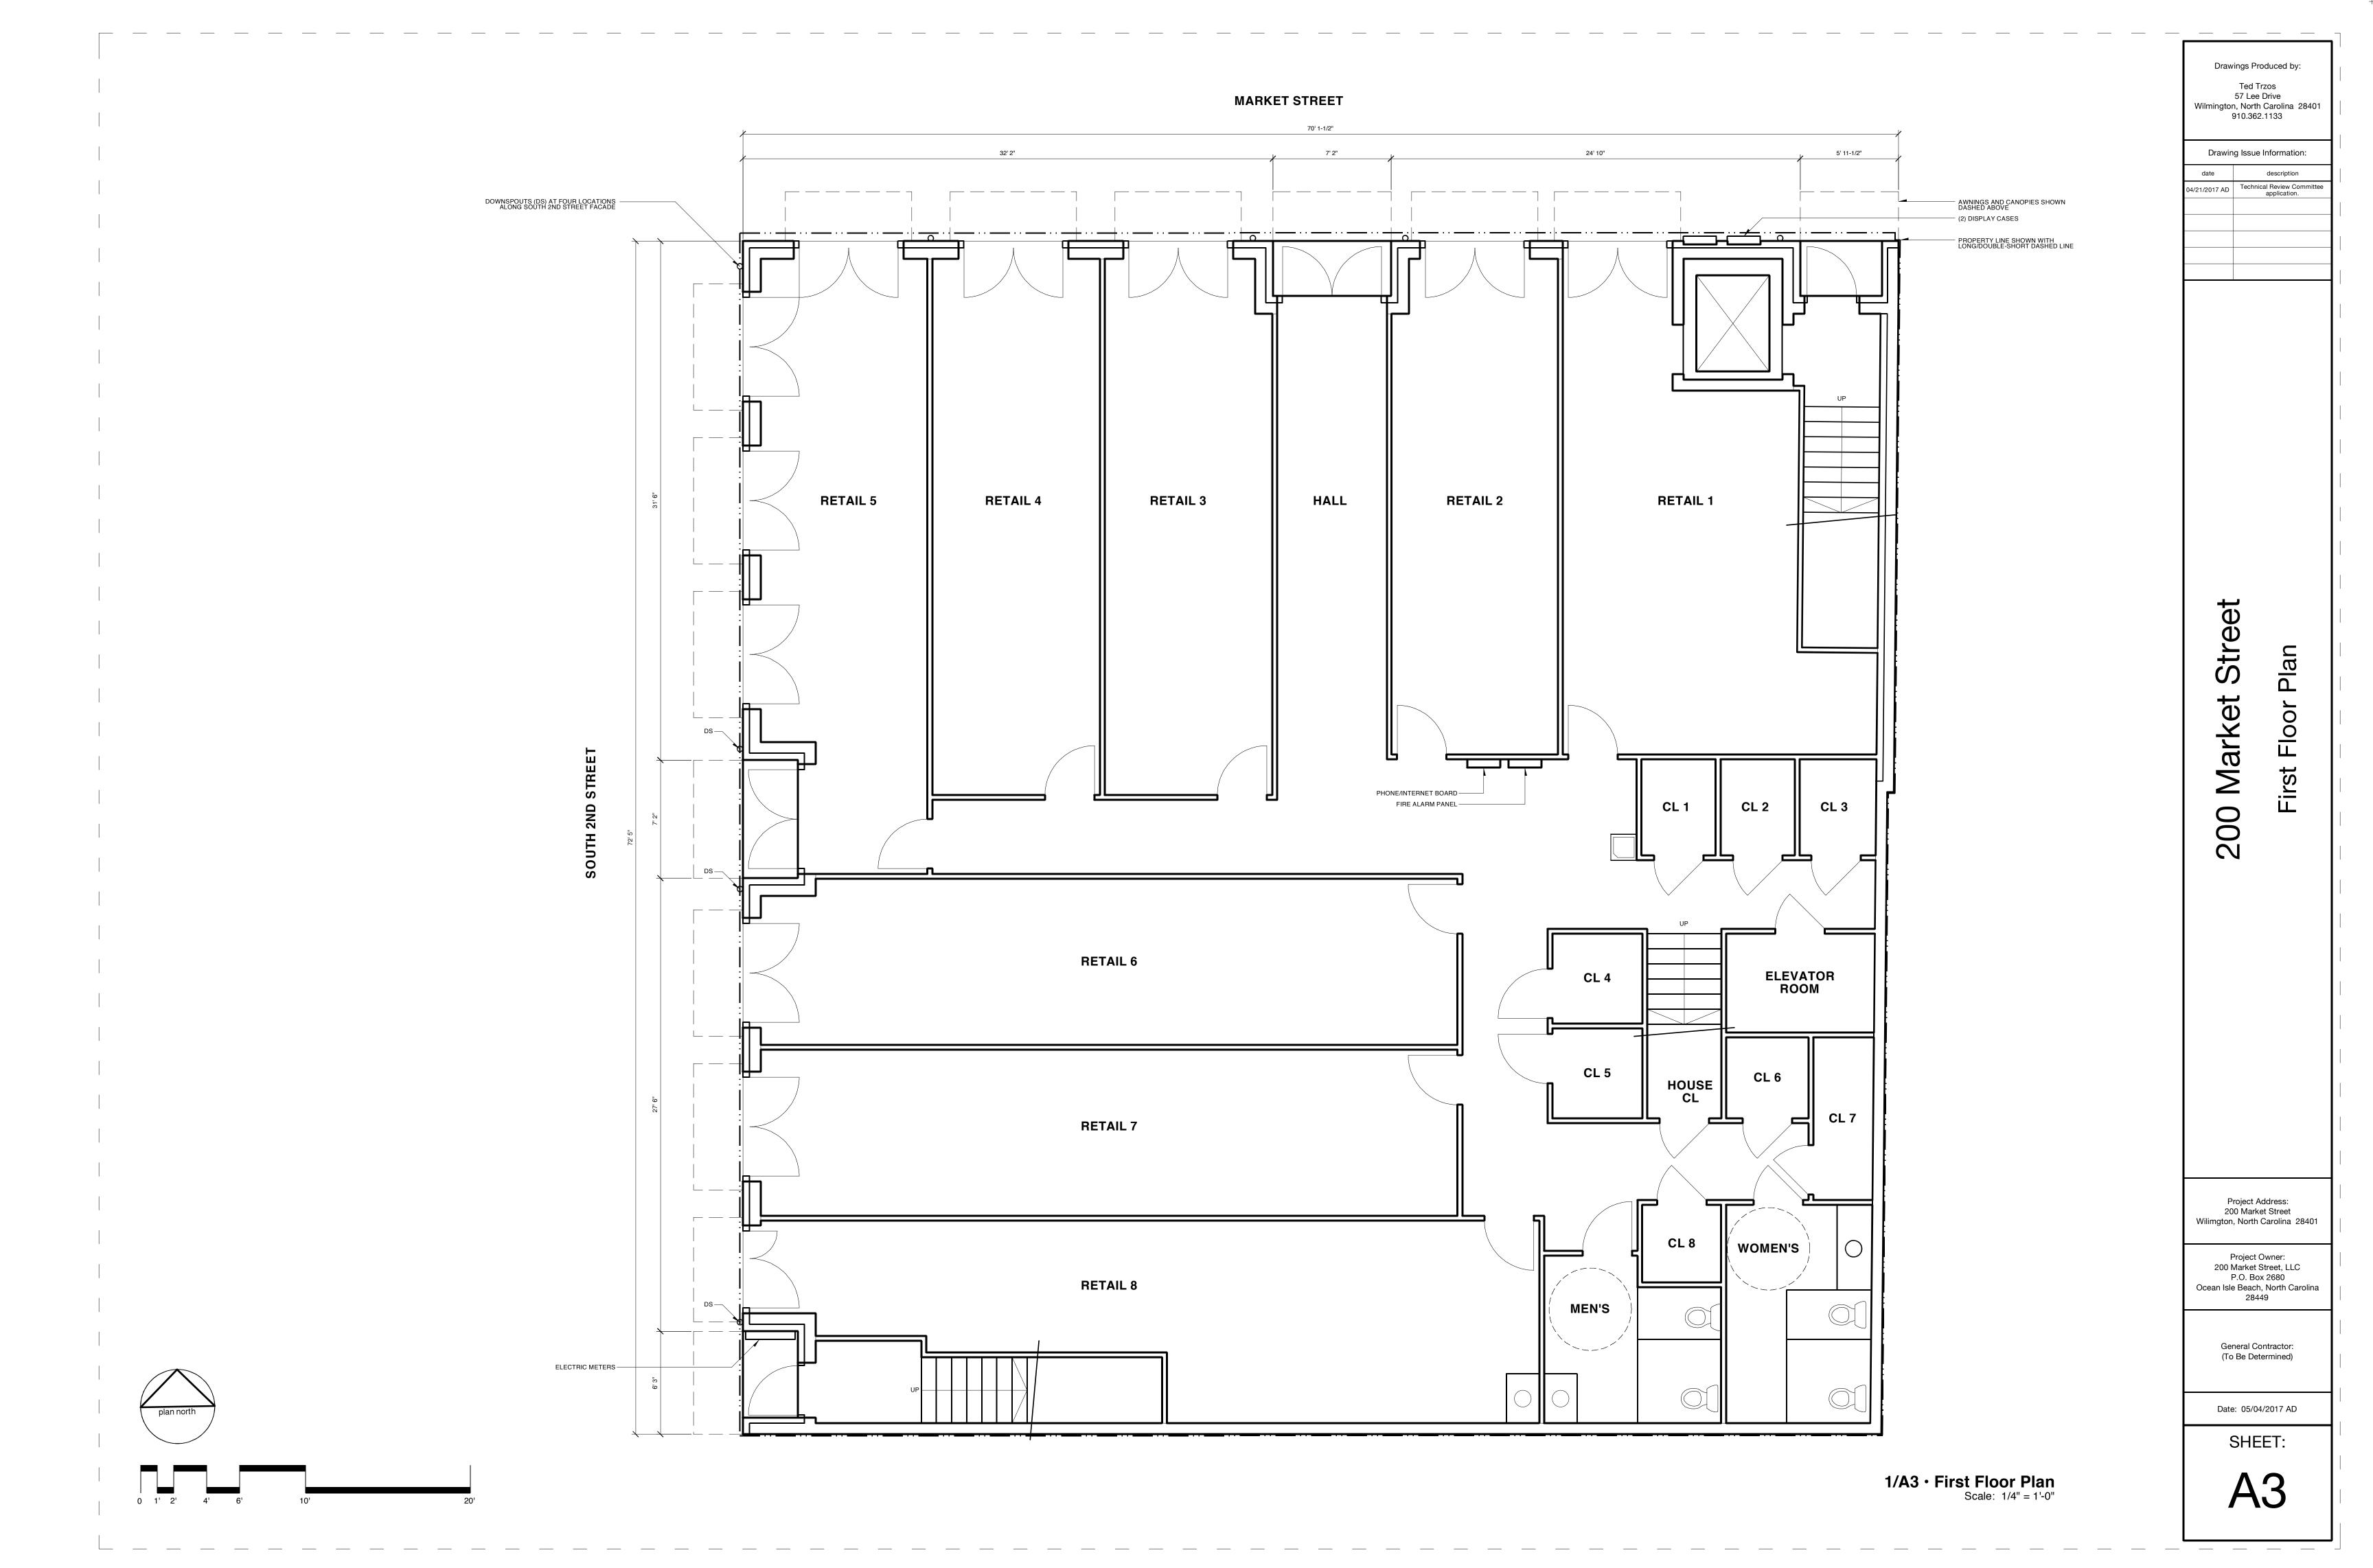

| 1                                                                                                                                                  |

\_\_\_\_

\_\_\_\_\_

\_\_\_\_\_

\_\_\_\_\_

\_\_\_\_\_





\_\_\_\_\_

\_\_\_\_\_

\_\_\_\_\_

\_\_\_\_\_











Drawings Produced by: Ted Trzos 57 Lee Drive Wilmington, North Carolina 28401 910.362.1133 Drawing Issue Information: date description 04/21/2017 AD Technical Review Committee application. 08/07/2017 AD Revisions addressing Jeff Walton's TRC comments. 08/28/2017 AD For review by NCDOT. 08/28/2017 AD Revisions address Bill McDow's TRC comments. Street Plan Floor Market econd 0 Ñ 20 Project Address: 200 Market Street Wilimgton, North Carolina 28401 Project Owner: 200 Market Street, LLC P.O. Box 2680 Ocean Isle Beach, North Carolina 28449 General Contractor: (To Be Determined) Date: 08/28/2017 AD SHEET: A4

\_\_\_\_\_

\_\_\_\_\_

\_\_\_\_\_

\_\_\_\_\_

\_\_\_\_\_

\_\_\_\_\_

\_\_\_\_\_