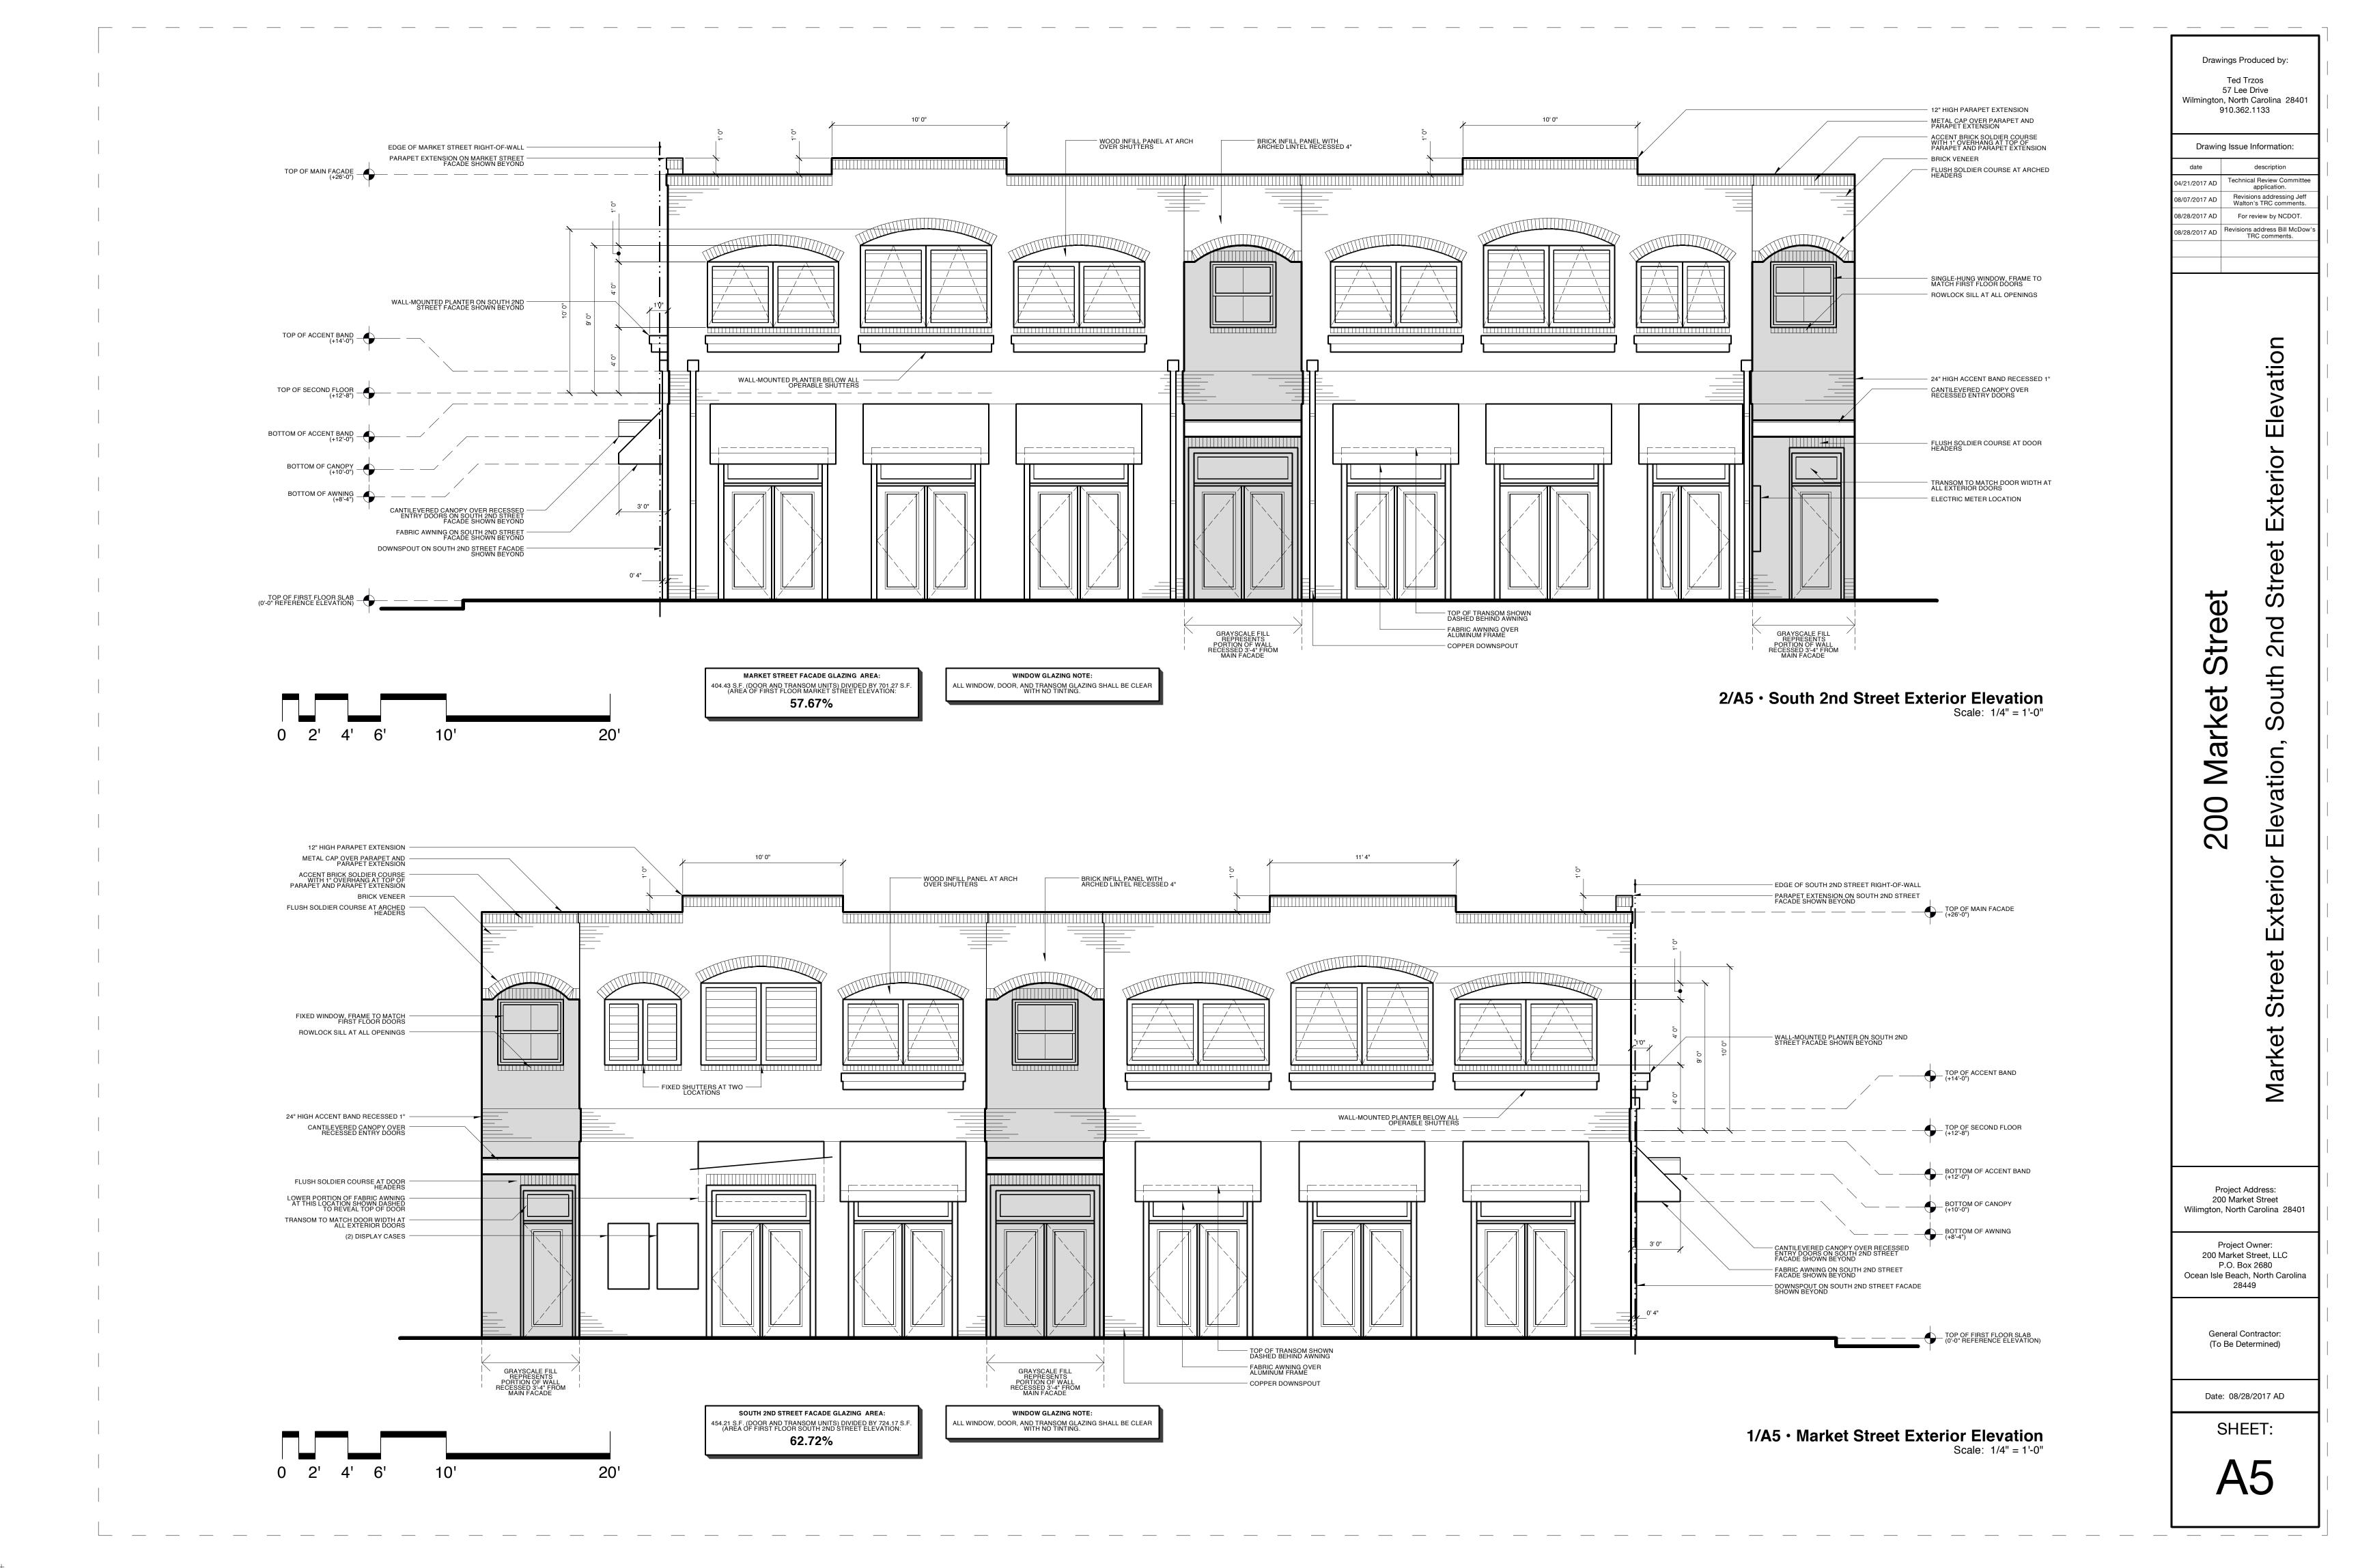

- The plywood shearing used to construct the califiever calloples shall be A/C grade with the A side being the infished side that would be seen from the underside of the canopy.
   Granite curbing along South 2nd Street shall be restored along the entire length of the property.
   A portion of the street adjacent to the subject site was patched with asphalt. The applicant shall restore brick pavers along the frontage of the property within the right-of-way of South 2nd Street as reviewed and approved by the Historic Preservation Planner and the Public Services Department.
   Any broken sidewalk panels shall be repaired or replaced in accordance with the Wilmington Technical Standard and Specification Manual.
   All Technical Review Committee requirements shall be in full compliance.
   All window, door, and transom window glazing shall be clear with no tinting.