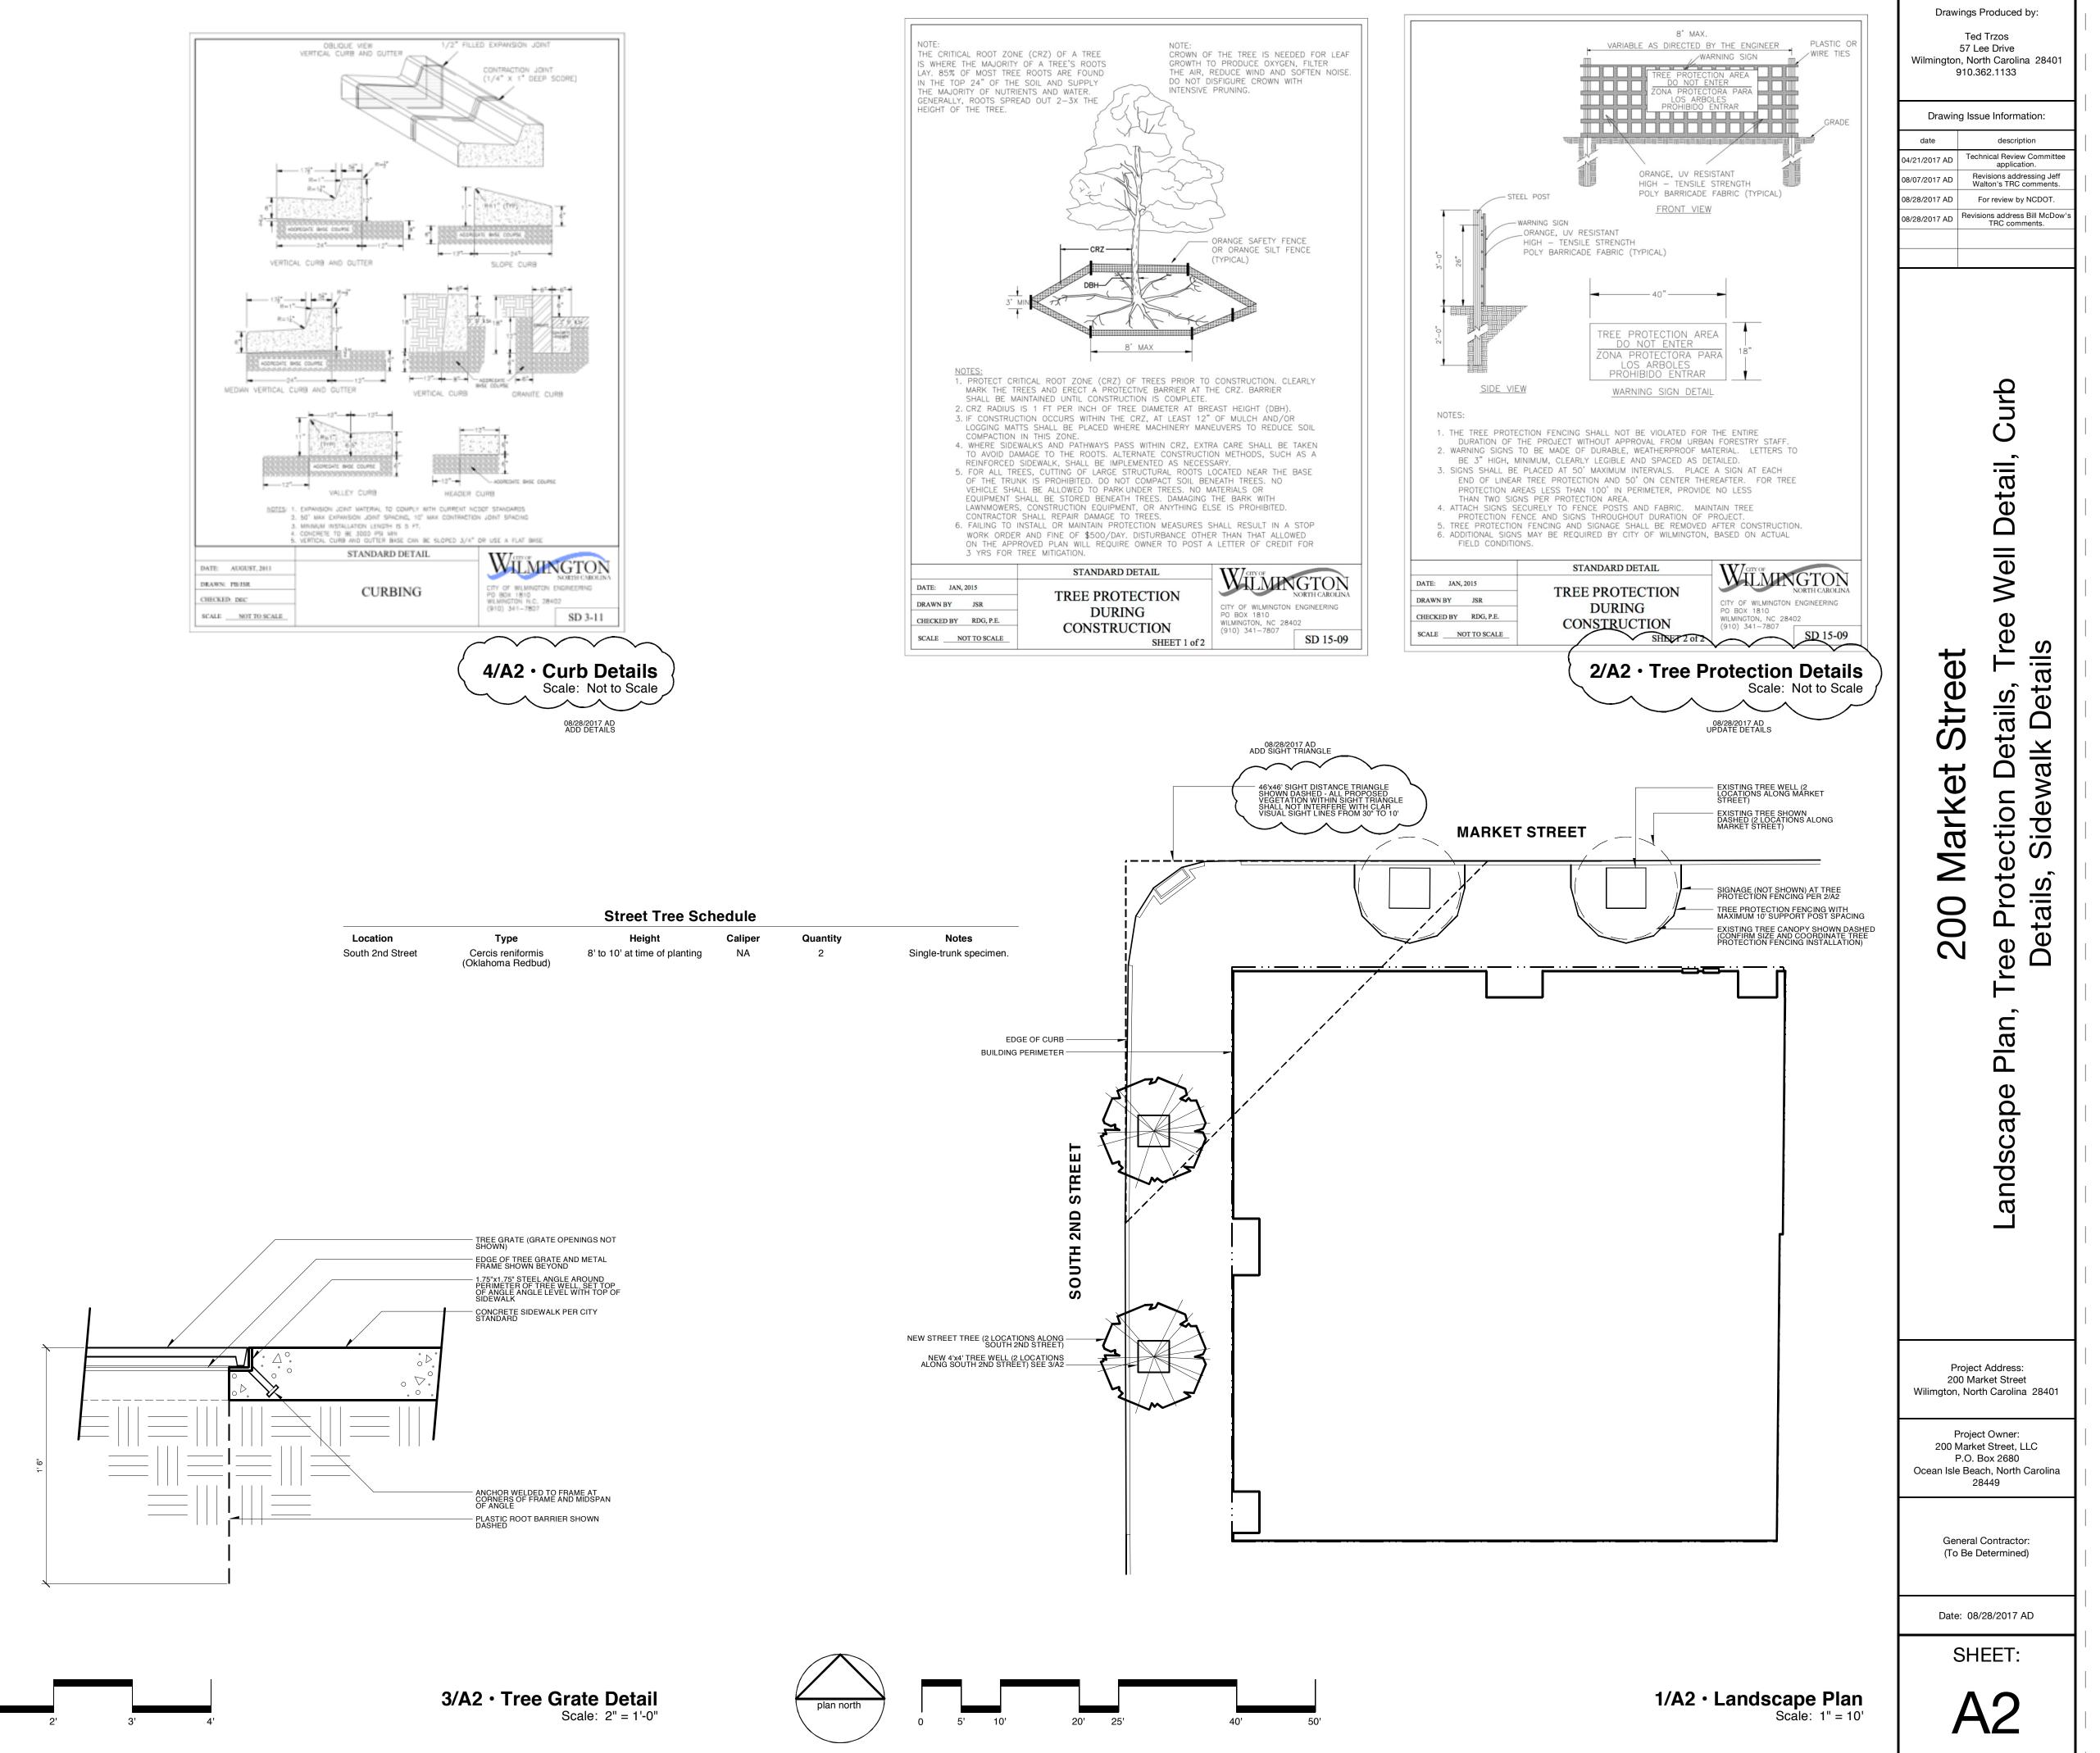

## **Historic Preservation Commission Conditions**

- All HVAC and mechanical equipment shall be located in an inconspicuous location and shielded from public view.
   The Historic Preservation Planner shall review and approve the design of any screening used on the property.
   The Historic Preservation Planner shall review and approve the final paint colors.
   The Historic Preservation Planner shall review and approve all exterior lighting.
   Any proposed landscaping shall be reviewed and approved by the city's Historic Preservation Planner in consultation with the City Arborist prior to installation.
   The City Arborist shall review and approve the removal or trimming of any trees for the project.
   The two existing street trees along Market Street shall be preserved and protected during construction.
   The Historic Preservation Planner shall review and approve the final design of the 2nd story fixed windows.
   The exterior entrance floor in the recessed entries shall be a contrast color to distinguish it from the public sidewalk. The Historic Preservation Planner shall review and approve the canopies shall be a Contrast color to distinguish it multiplic sidewalk. The Historic Preservation Planner shall review and approve the networe the approve the entrance floor color.
   The public sidewalk. The Historic Preservation Planner shall review and approve the canopies shall be A/C grade with the A side being the finished side that would be seen from the underside of the canopy.

- The plywood shearing used to construct the califiever calloples shall be A/C grade with the A side being the infished side that would be seen from the underside of the canopy.
   Granite curbing along South 2nd Street shall be restored along the entire length of the property.
   A portion of the street adjacent to the subject site was patched with asphalt. The applicant shall restore brick pavers along the frontage of the property within the right-of-way of South 2nd Street as reviewed and approved by the Historic Preservation Planner and the Public Services Department.
   Any broken sidewalk panels shall be repaired or replaced in accordance with the Wilmington Technical Standard and Specification Manual.
   All Technical Review Committee requirements shall be in full compliance.
   All window, door, and transom window glazing shall be clear with no tinting.

## Transporation Planning Notes

- All pavement markings in public rights-of-way and for driveways are to be thermoplastic and meet City and/or NCDOT standards.
   All signs and pavement markings in areas open to public traffic are to meet MUTCD (Manual on Uniform Traffic Control Devices) standards.
   All traffic control signs and markings off the right-of-way are to be maintained by the property owner in accordance with MUTCD standards.
   All parking stall markings and lane arrows within the parking areas shall be white.
   A utility cut permit is required for each open cut of a City street.
   Any broken or missing sidewalk panels and curbing will be replaced.
   All parking panels in dicating the location of required street trees shall be submitted to the City of Wilmington Traffic Engineering Division and

- . A landscaping plan indicating the location of required street trees shall be submitted to the City of Wilmington Traffic Engineering Division and Parks and
- Recreation Department for review and approval prior to the recording of the final plat. 8. Contact Traffic Engineering at 341-7888 forty-eight hours prior to any excavation in the right of way.