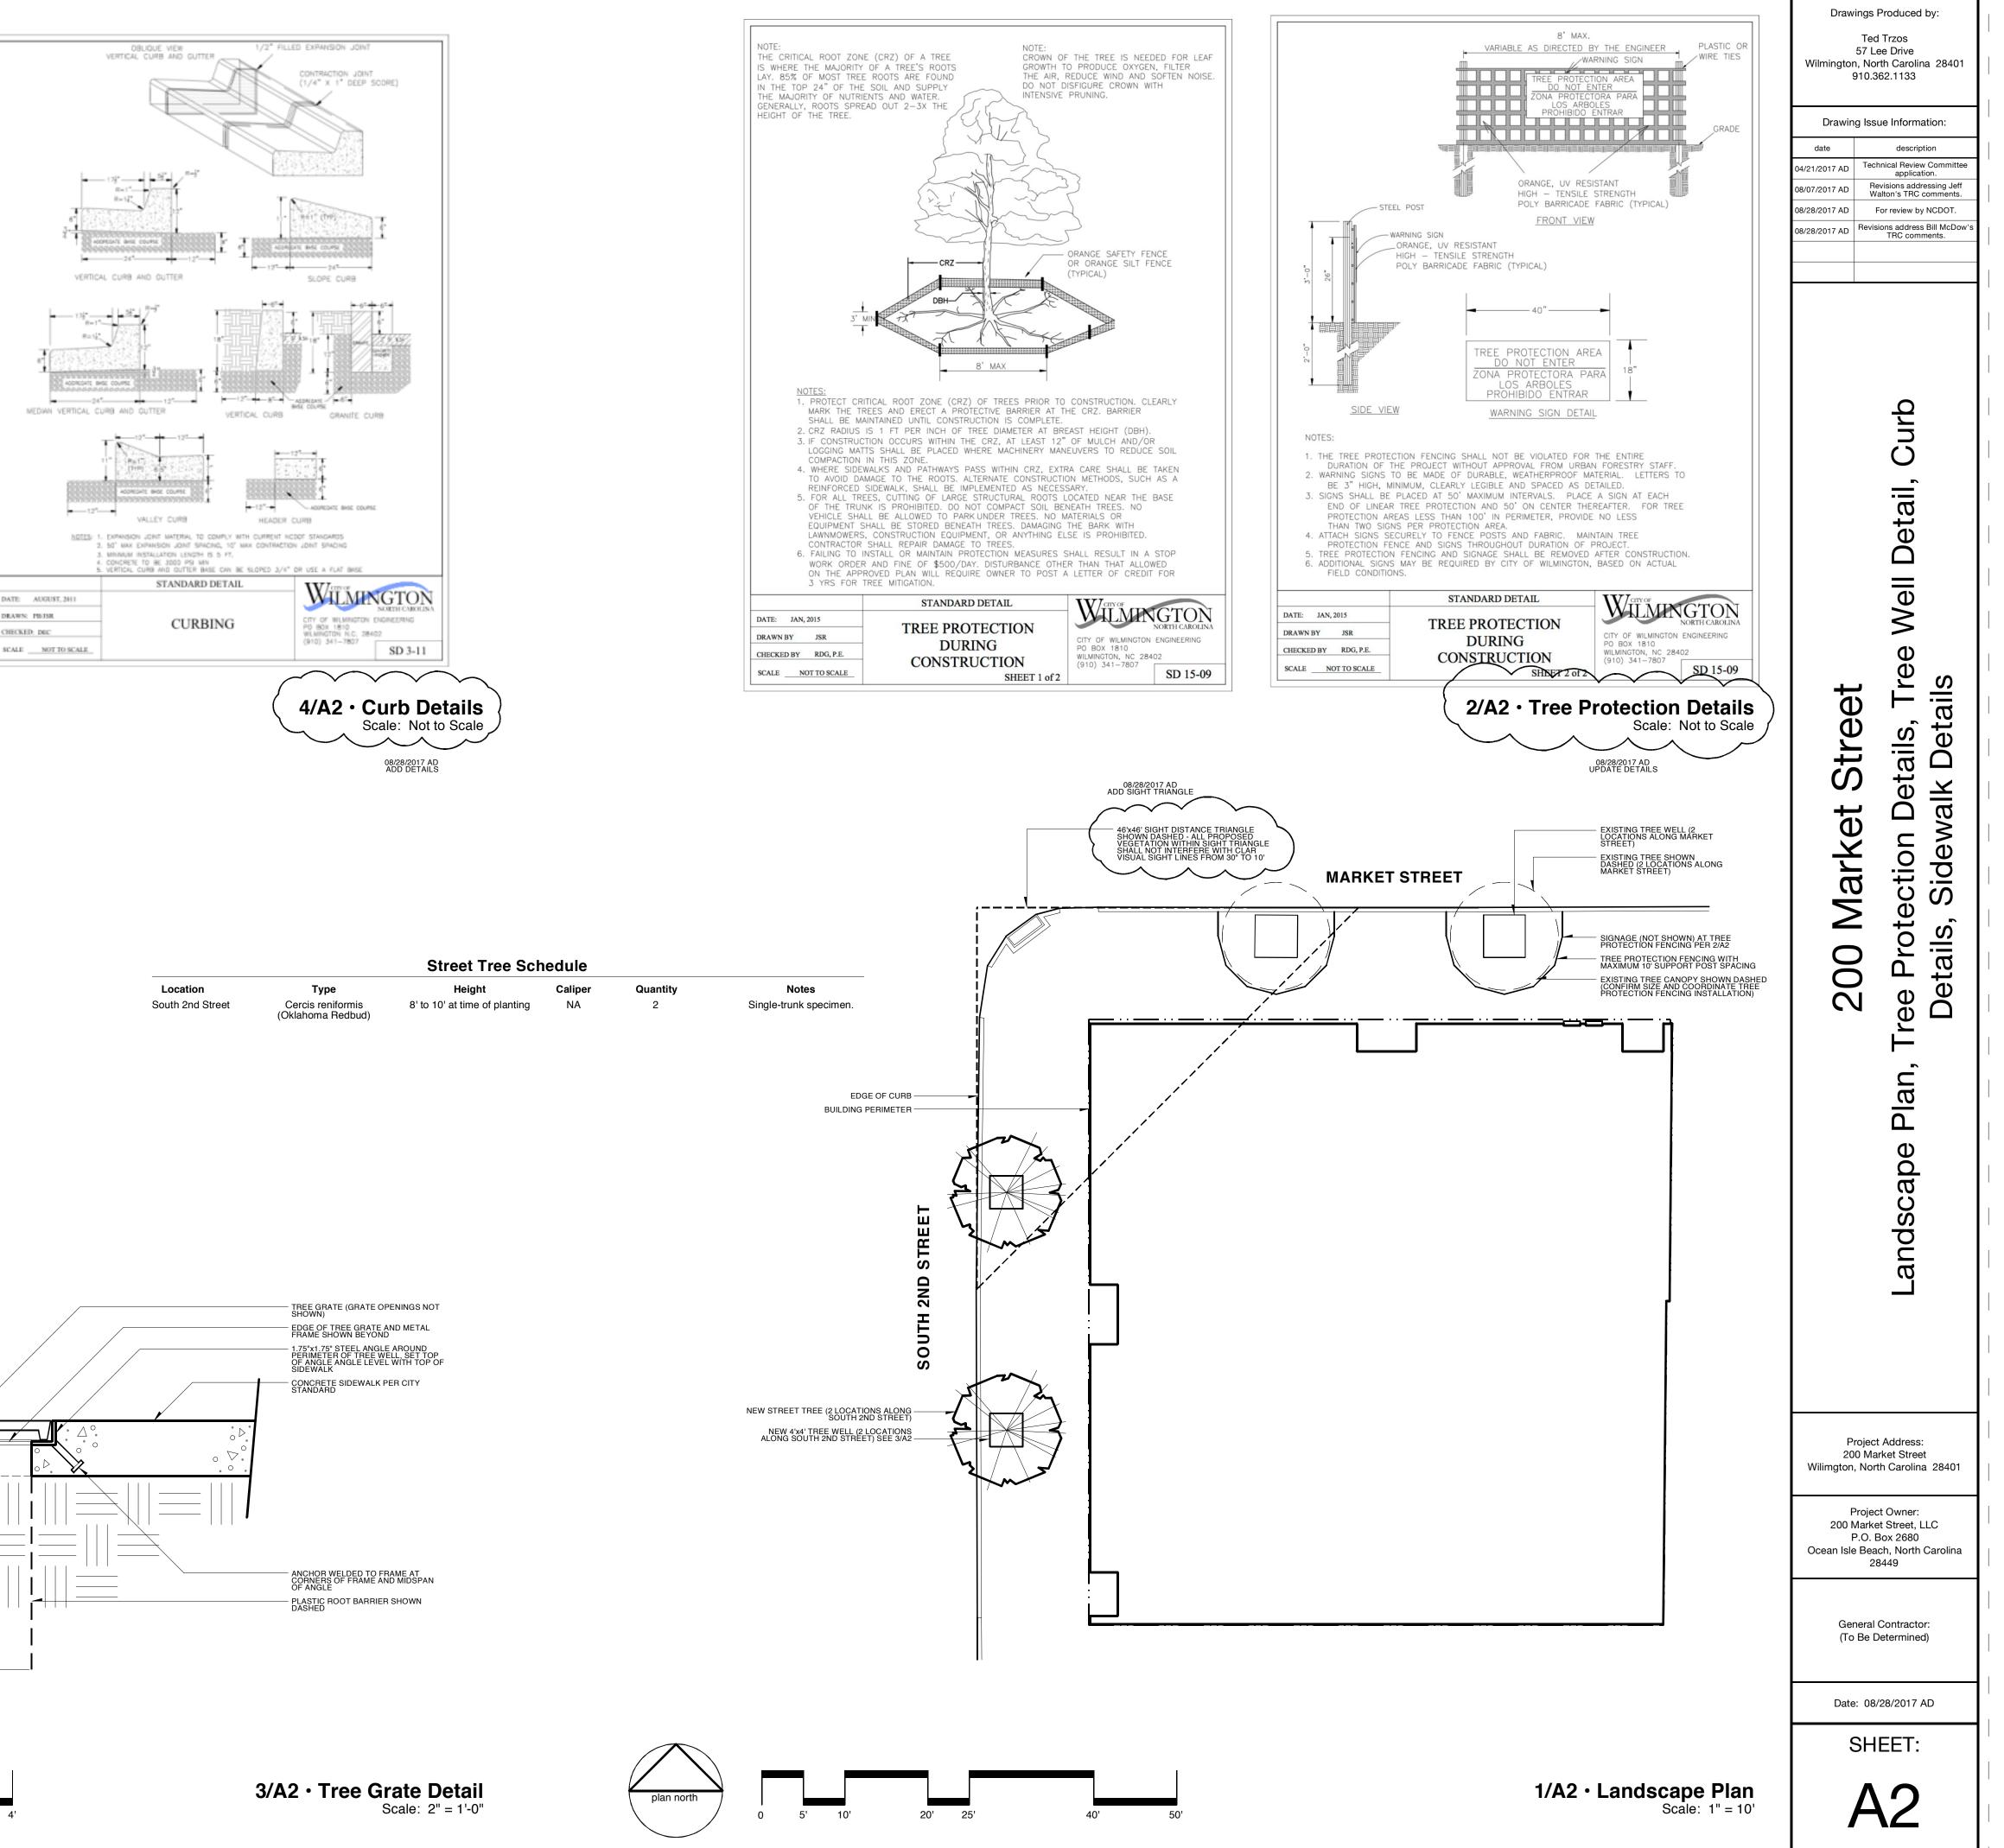

## **Historic Preservation Commission Conditions**

- All HVAC and mechanical equipment shall be located in an inconspicuous location and shielded from public view.
   The Historic Preservation Planner shall review and approve the design of any screening used on the property.
   The Historic Preservation Planner shall review and approve the final paint colors.
   The Historic Preservation Planner shall review and approve all exterior lighting.
   Any proposed landscaping shall be reviewed and approved by the city's Historic Preservation Planner in consultation with the City Arborist prior to installation.
   The City Arborist shall review and approve the removal or trimming of any trees for the project.
   The two existing street trees along Market Street shall be preserved and protected during construction.
   The Historic Preservation Planner shall review and approve the final design of the 2nd story fixed windows.
   The exterior entrance floor in the recessed entries shall be a contrast color to distinguish it from the public sidewalk. The Historic Preservation Planner shall review and approve the canopies shall be a Contrast color to distinguish it multiplic sidewalk. The Historic Preservation Planner shall review and approve the networe the approve the entrance floor color.
   The public sidewalk. The Historic Preservation Planner shall review and approve the canopies shall be A/C grade with the A side being the finished side that would be seen from the underside of the canopy.

- The plywood shearing used to construct the califiever calloples shall be A/C grade with the A side being the infished side that would be seen from the underside of the canopy.
   Granite curbing along South 2nd Street shall be restored along the entire length of the property.
   A portion of the street adjacent to the subject site was patched with asphalt. The applicant shall restore brick pavers along the frontage of the property within the right-of-way of South 2nd Street as reviewed and approved by the Historic Preservation Planner and the Public Services Department.
   Any broken sidewalk panels shall be repaired or replaced in accordance with the Wilmington Technical Standard and Specification Manual.
   All Technical Review Committee requirements shall be in full compliance.
   All window, door, and transom window glazing shall be clear with no tinting.